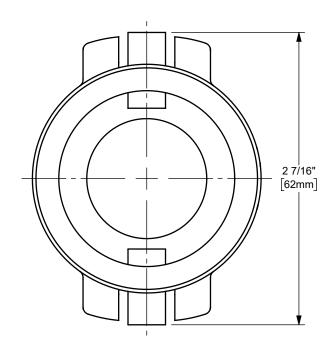

DISTANCE ACROSS OPEN CAM ARMS: 5 3/16"

TITLE:

MATERIAL:

The Right Connection™

dixonvalve.com