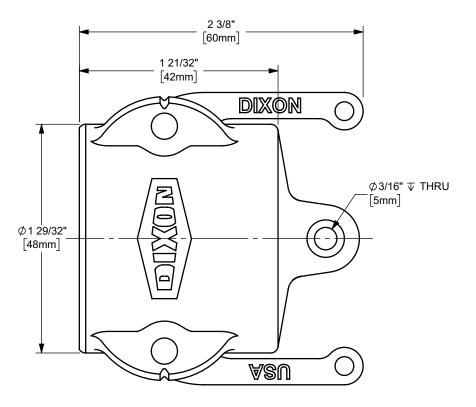

BRASS

DIXON [

THE RIGHT CONNECTION  $^{\mathsf{TM}}$ 

1" DIXON™ DUST CAP CAM AND GROOVE FITTING

U.S.A.

PART NUMBER: 100-DC-BR

DO NOT SCALE THIS DRAWING