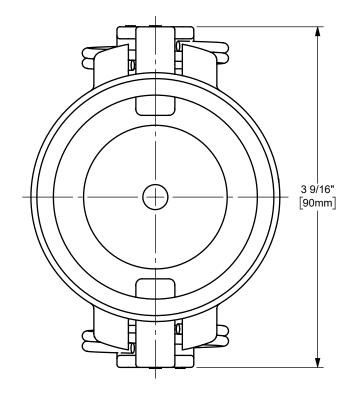

DISTANCE ACROSS OPEN CAM ARMS: 7 5/8"



The Right Connection™

dixonvalve.com

## PROPRIETARY AND CONFIDENTIAL

This drawing is owned by Dixon Valve & Coupling Co. and shall be returned upon demand. It is loaned on condition that it shall not be copied or reproduced or submitted to others without the owners consent. In accepting it subject to this condition the recipient further agrees that this drawing or any design detail or concept disclosed herein shall not be used in any way detrimental to or in competition with the owner. If the recipient does not agree to the terms of this agreement they shall return this drawing immediately. The information contained in this drawing is subject to change without notice.

DO NOT SCALE THIS DRAWING

## DIXON

THE RIGHT CONNECTION ™

U.S.A.

THE R