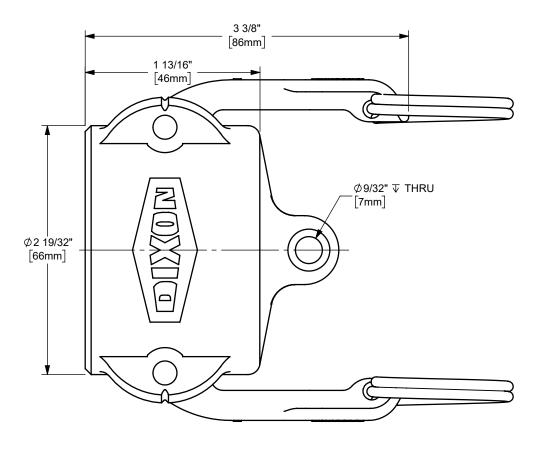

## DIXON

THE RIGHT CONNECTION ™

U.S.A.

THE RIGHT CONNEC

1 1/2" DIXON™ DUST CAP CAM AND GROOVE FITTING

MATERIAL:

Material <not specified>

PART NUMBER:

150-DC-BR