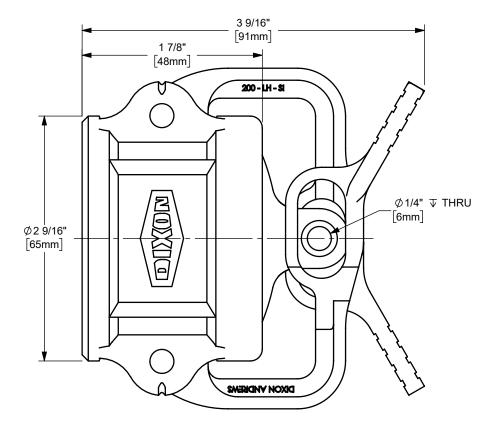

## DIXON

THE RIGHT CONNECTION  $^{\mathsf{TM}}$ 

1 1/2" DIXON™ LOCKABLE DUST CAP CAM AND GROOVE FITTING

MATERIAL:

STAINLESS STEEL

PART NUMBER:

TITLE:

**150DC-LSS**