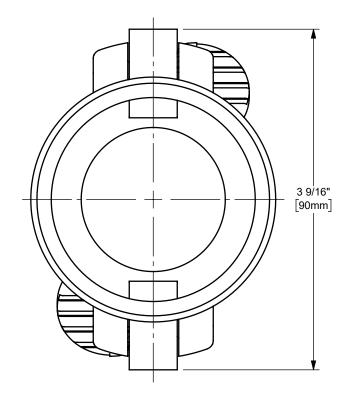

DISTANCE ACROSS OPEN CAM ARMS: 10 13/32"



The Right Connection™

dixonvalve.com

## PROPRIETARY AND CONFIDENTIAL

This drawing is owned by Dixon Valve & Coupling Co. and shall be returned upon demand. It is loaned on condition that it shall not be copied or reproduced or submitted to others without the owners consent. In accepting it subject to this condition the recipient further agrees that this drawing or any design detail or concept disclosed herein shall not be used in any way detrimental to or in competition with the owner. If the recipient does not agree to the terms of this agreement they shall return this drawing immediately. The information contained in this drawing is subject to change without notice.

DO NOT SCALE THIS DRAWING

## DIXON



THE RIGHT CONNECTION  $^{\mathsf