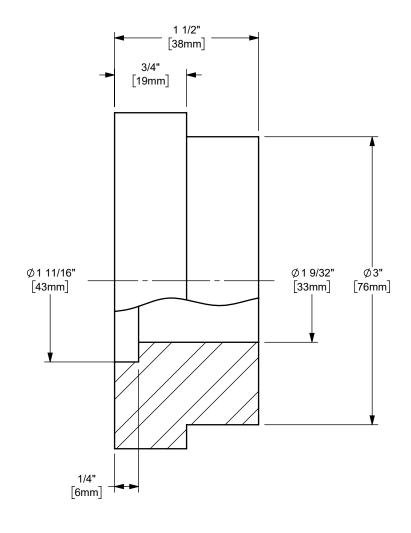

DO NOT SCALE THIS DRAWING

MATERIAL:

PART NUMBER:

**15ADAPT125** 

DIXON [ U.S.A.

THE RIGHT CONNECTION ™

TITLE:

1 1/4" IX ADAPTER FOR 15 TON RAM STEEL