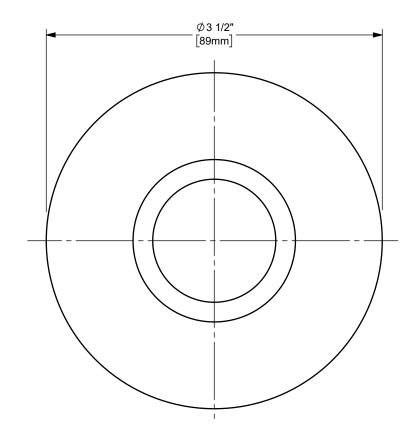

DO NOT SCALE THIS DRAWING

MATERIAL:

PART NUMBER:

**15ADAPT125** 

DIXON [ U.S.A.

THE RIGHT CONNECTION ™

TITLE:

1 1/4" IX ADAPTER FOR 15 TON RAM STEEL