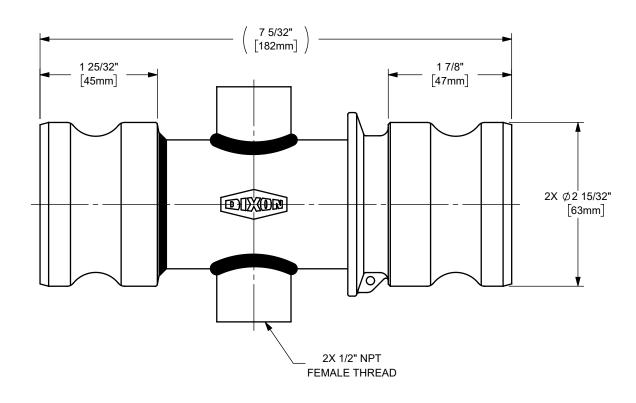

## DIXON [

U.S.A.

THE RIGHT CONNECTION  $^{\mathsf{TM}}$ 

2" DIXON™ / BOSS-LOCK™ ADAPTER X ADAPTER w/ TWO 1/2" FNPT PORTS CAM AND GROOVE FITTING ΠΤLE:

MATERIAL:

STAINLESS STEEL

PART NUMBER:

200-AA-SS2FP50