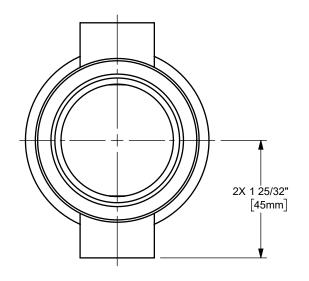

## DIXON [

U.S.A.

THE RIGHT CONNECTION  $^{\mathsf{TM}}$ 

2" DIXON™ / BOSS-LOCK™ ADAPTER X ADAPTER w/ TWO 1/2" FNPT PORTS CAM AND GROOVE FITTING ΠΤLE:

MATERIAL:

STAINLESS STEEL

PART NUMBER:

200-AA-SS2FP50