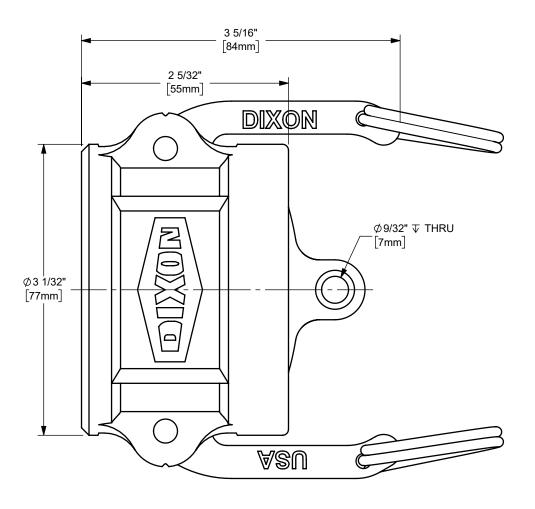

## DIXON U.S.A.

THE RIGHT CONNECTION  $^{\mathsf{TM}}$ 

\_\_\_\_\_\_

2" DIXON™ DUST CAP CAM AND GROOVE FITTING

MATERIAL: ALUMINUM

PART NUMBER:

200-DC-AL