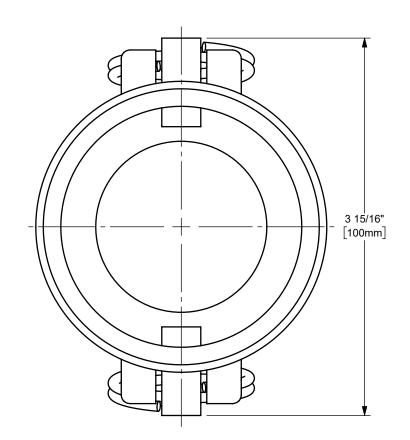

DISTANCE ACROSS OPEN CAM ARMS: 7 27/32"



The Right Connection™

dixonvalve.com

## PROPRIETARY AND CONFIDENTIAL

This drawing is owned by Dixon Valve & Coupling Co. and shall be returned upon demand. It is loaned on condition that it shall not be copied or reproduced or submitted to others without the owners consent. In accepting it subject to this condition the recipient further agrees that this drawing or any design detail or concept disclosed herein shall not be used in any way detrimental to or in competition with the owner. If the recipient does not agree to the terms of this agreement they shall return this drawing immediately. The information contained in this drawing is subject to change without notice.

## DO NOT SCALE THIS DRAWING

## DIXON U.S.A.

THE RIGHT CONNECTION  $^{