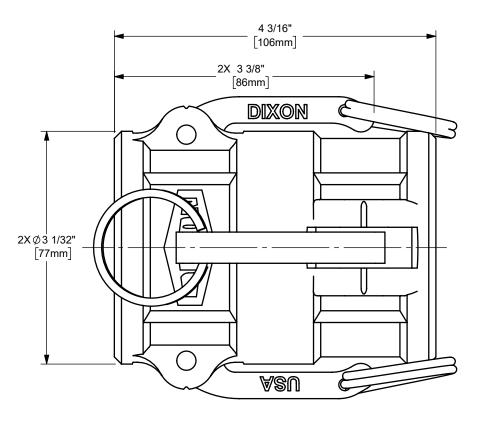

## DIXON [

THE RIGHT CONNECTION  $^{\mathsf{TM}}$ 

2" DIXON™ COUPLER x COUPLER CAM AND GROOVE FITTING

MATERIAL:

ALUMINUM

PART NUMBER:

200-DD-AL