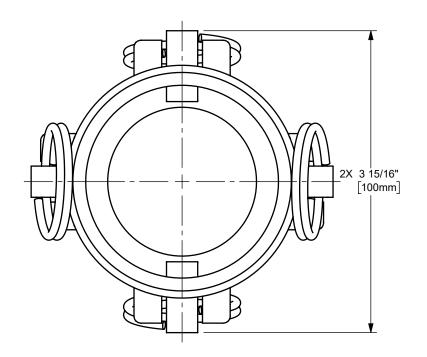

DISTANCE ACROSS OPEN CAM ARMS: 7 27/32"



The Right Connection™

dixonvalve.com

## PROPRIETARY AND CONFIDENTIAL

This drawing is owned by Dixon Valve & Coupling Co. and shall be returned upon demand. It is loaned on condition that it shall not be copied or reproduced or submitted to others without the owners consent. In accepting it reproducted to submitted to theirs without the wines consent. In accepting it subject to this condition the recipient further agrees that this drawing or any design detail or concept disclosed herein shall not be used in any way detrimental to or in competition with the owner. If the recipient does not agree to the terms of this agreement they shall return this drawing immediately. The information contained in this drawing is subject to change without not