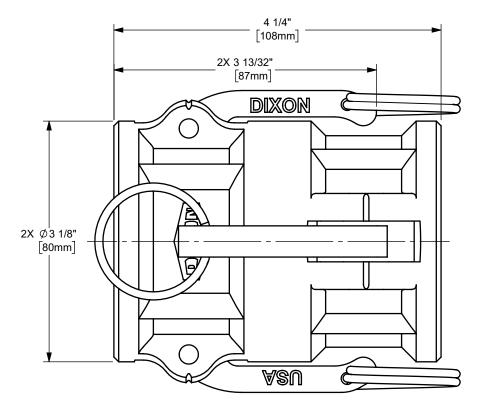

DISTANCE ACROSS OPEN CAM ARMS: 7 27/32"

The Right Connection™

dixonvalve.com

## DIXON [

THE RIGHT CONNECTION ™

2" DIXON™ COUPLER x COUPLER CAM AND GROOVE FITTING

MATERIAL: STAINLESS STEEL

PART NUMBER:

200-DD-SS