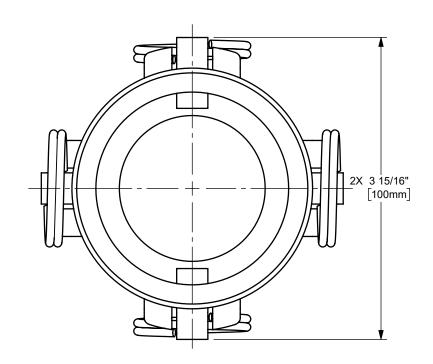

DISTANCE ACROSS OPEN CAM ARMS: 7 27/32"



The Right Connection™

dixonvalve.com

## PROPRIETARY AND CONFIDENTIAL

This drawing is owned by Dixon Valve & Coupling Co. and shall be returned upon demand. It is loaned on condition that it shall not be copied or reproduced or submitted to others without the owners consent. In accepting it reproducted to submitted to theirs without the wines consent. In accepting it subject to this condition the recipient further agrees that this drawing or any design detail or concept disclosed herein shall not be used in any way detrimental to or in competition with the owner. If the recipient does not agree to the terms of this agreement they shall return this drawing immediately. The information contained in this drawing is subject to change without not