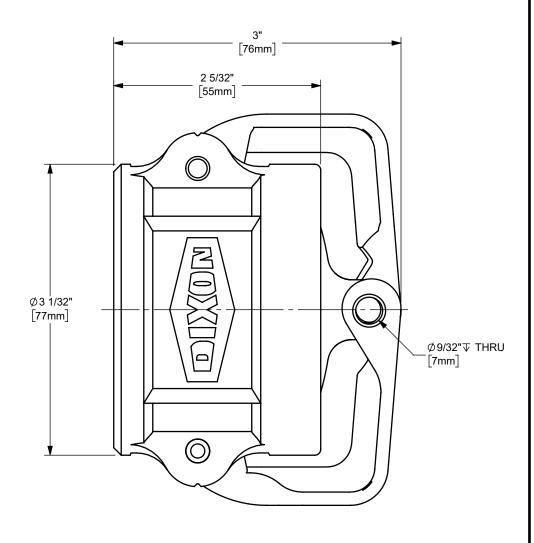

## DIXON

THE RIGHT CONNECTION ™

2" DIXON™ LOCKABLE DUST CAP CAM AND GROOVE FITTING

MATERIAL:

ALUMINUM

PART NUMBER:

TITLE:

200DC-LAL