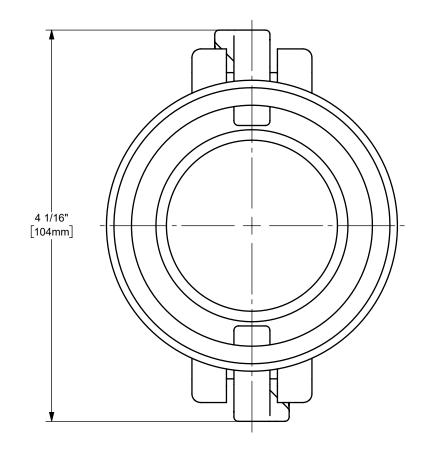

DISTANCE ACROSS OPEN CAM ARMS: 8 1/4"



The Right Connection™

dixonvalve.com

## PROPRIETARY AND CONFIDENTIAL

This drawing is owned by Dixon Valve & Coupling Co. and shall be returned upon demand. It is loaned on condition that it shall not be copied or reproduced or submitted to others without the owners consent. In accepting it subject to this condition the recipient further agrees that this drawing or any design detail or concept disclosed herein shall not be used in any way detrimental to or in competition with the owner. If the recipient does not agree to the terms of this agreement they shall return this drawing immediately. The information contained in this drawing is subject to change without notice.

## DO NOT SCALE THIS DRAWING

## DIXON



THE RIGHT CONNECTION ™

2" DIXON