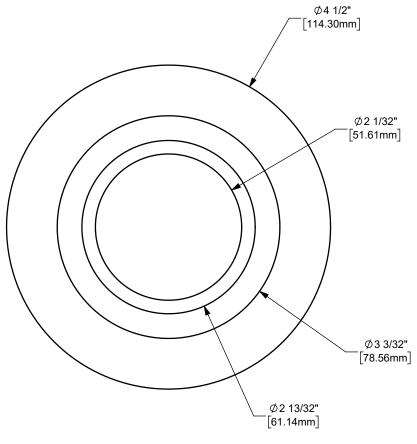

## DIXON (

U.S.A.

THE RIGHT CONNECTION ™

TITLE:

2" IX ADAPTER FOR 25TONRAM

MATERIAL:

PART NUMBER:

CARBON STEEL

DO NOT SCALE THIS DRAWING

**25ADAPT200**