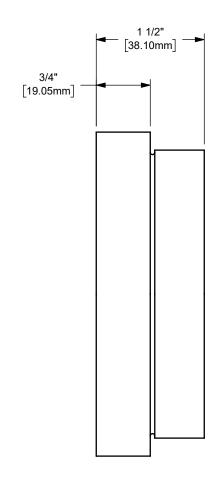

## DIXON (

U.S.A.

THE RIGHT CONNECTION ™

TITLE:

2" IX ADAPTER FOR 25TONRAM

MATERIAL:

PART NUMBER:

CARBON STEEL

DO NOT SCALE THIS DRAWING

**25ADAPT200**