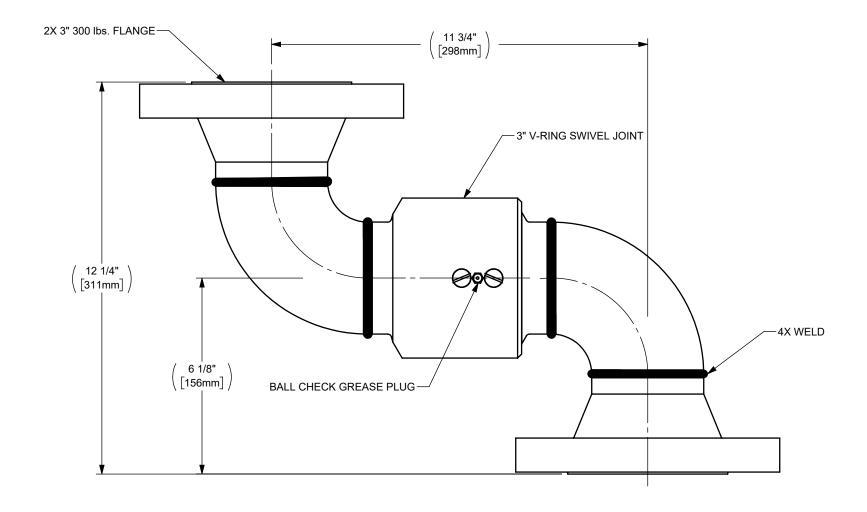

## DIXON [

THE RIGHT CONNECTION ™

THE KIR

3" STYLE 40 SWIVEL W/ 300 lbs. FLANGES - SPECIAL FOR SUBMERGED SERVICE

MATERIAL:

ΓITLE:

CARBON STEEL

PART NUMBER:

**340PFXPFCSX0009**