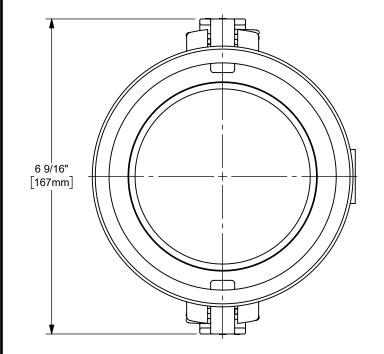

DIMENSION ACROSS OPEN CAM ARMS: 11 3/16"

## NOTES:

1) UNLESS REQUESTED, WELDS ARE NOT FULL PENETRATION WELDS. WELDS WILL BE SUFFICIENT TO ACHIEVE PRESSURE RATING OF ASSEMBLY.



The Right Connection™

dixonvalve.com

## PROPRIETARY AND CONFIDENTIAL

upon demand. It is loaned on condition that it shall not be copied or reproduced or submitted to others without the owners consent. In accepting it subject to this condition the recipient further agrees that this drawing or any design detail or concept disclosed herein shall not be used in any way detrimental to or in competition with the owner. If the recipient does not agree to the terms of this agreement they shall return this drawing immediately.

DO NOT SCALE THIS DRAWING

MATERIAL:

ΓΙΤLE:

PART NUMBER:

400DAT50SS

THE RIGHT CONNEC