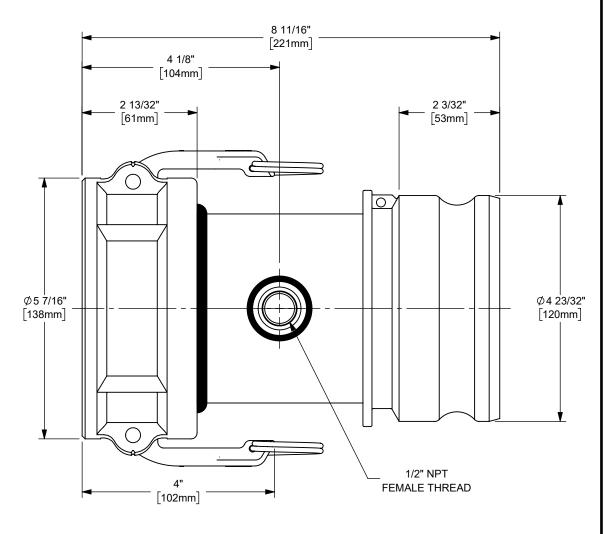

DO NOT SCALE THIS DRAWING

MATERIAL:

ΓΙΤLE:

PART NUMBER:

400DAT50SS

THE RIGHT CONNECTION  $\,^{\text{TM}}$ 

4" DIXON™ COUPLER x ADAPTER w/ 1/2" FNPT PORT CAM AND GROOVE FITTING

STAINLESS STEEL