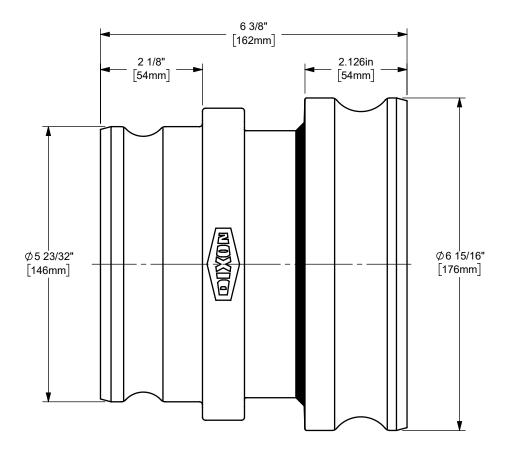

## DIXON U.S.A.

THE RIGHT CONNECTION  $^{\mathsf{TM}}$ 

5" DIXON™ ADAPTER x 6" ADAPTER CAM AND GROOVE FITTING

CAM AND GROOVE FITTING
MATERIAL:

PART NUMBER:

5060-AA-AL

ALUMINUM